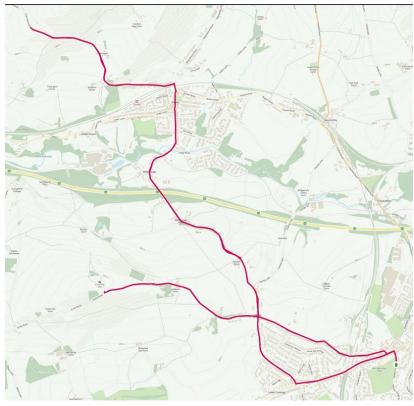

## Mick's Run

Named after one of our members who sadly died a few years ago. Based around a Monday run he did with Paul H.

Starting at the park gates on Rowton Grange Road.

Head to the Market place and on to Eccles Road.

Follow Eccles Road to the top of Eccles Pike.

Return back to Crossings Road.

Follow Crossings Road towards Whitehough. Keep on the road towards Chinley.

Over the Railway and then left and up Stubbins Lane. Head up Stubbins/ Over Hill to the top. Return back to Chinley and back towards the junction with Eccles Road.

Head straight over on Crossings Road to the main road into Chapel then left and head back to the Park.

Distance: 7.7mls.

Elevation: 1380 ft

Surface: Road (Road Shoes OK)